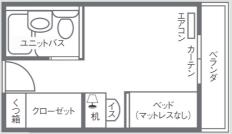

## Scan this QR code for more details

Your private room is like a studio apartment, equipped with a bathroom.

Plenty of room for storage!!

- ■Structure: Reinforced concrete building, 6 floors (There is a women-only floor.)
- ■Private rooms: 16.40m2 (121 rooms)

Required time for the terminal stations: Machida 2 min. Ebina 8 min. Shinjuku 37 min.