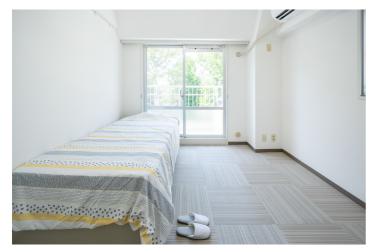

The photos above are taken before the renewal. So the images may differ from the current looks of the common space and private room.

# Furniture and Wi-fi equipped room

Your private room equips with furniture (bed, desk, chair, etc.) and Wi-fi. You can save money for moving.

## Scan this QR code for more details

Your private room is like a studio apartment, equipped with a bathroom.

Plenty of room for storage!!