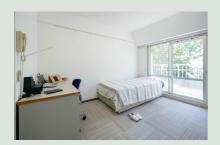

The photos above are taken before the renewal. So the images may differ from the current looks of the common space and private room.

# Furniture and Wi-fi equipped room

Your private room equips with furniture (bed, desk, chair, etc.) and Wi-fi. You can save money for moving.

## Scan this QR code for more details

Your private room is like a studio apartment, equipped with a bathroom.

Plenty of room for storage!!