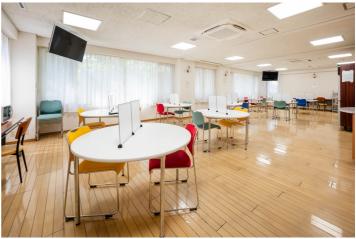

The photos above are taken before the renewal. So the images may differ from the current looks of the common space and private room.

### Many social facilities

We have a dining room, shared kitchen, fitness room, and atelier (newly equipped) in our dormitory. Also, we have a bike parking lot. You can ride a bike to your school